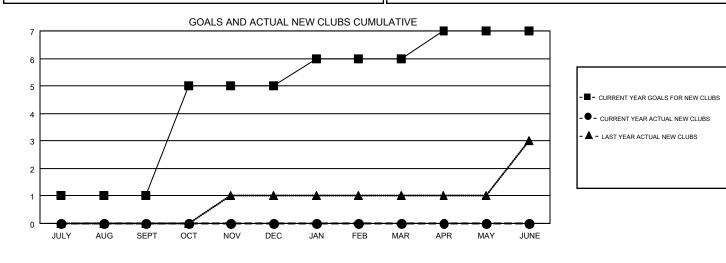

## GMT CA 1

| Clubs                 |               |           |               | Members               |                           |                         |                                                    |  |
|-----------------------|---------------|-----------|---------------|-----------------------|---------------------------|-------------------------|----------------------------------------------------|--|
| RESULTS FOR 2019-2020 |               |           |               | RESULTS FOR 2019-2020 |                           |                         |                                                    |  |
| QUARTER               | NEW CLUB GOAL | NEW CLUBS | DROPPED CLUBS | QUARTER               | MEMBER GROWTH NET<br>GOAL | MEMBER GROWTH<br>ACTUAL | DROPPED<br>MEMBERS ACTUAL<br>(including transfers) |  |
| JULY/AUG/SEPT         | 1             | 0         | 0             | JULY/AUG/SEPT         | 89                        | 125                     | 151                                                |  |
| OCT/NOV/DEC           | 4             | 0         | 4             | OCT/NOV/DEC           | 208                       | 151                     | 249                                                |  |
| JAN/FEB/MAR           | 1             | 0         | 0             | JAN/FEB/MAR           | 83                        | 0                       | 0                                                  |  |
| APR/MAY/JUNE          | 1             | 0         | 0             | APR/MAY/JUNE          | 124                       | 0                       | 0                                                  |  |