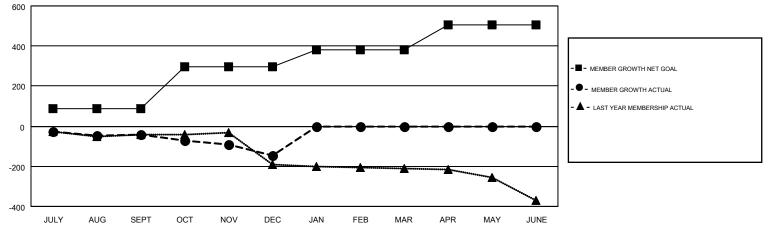

## GMT CA 1

| Clubs                 |               |           |               | Members               |                           |                         |                                                    |  |
|-----------------------|---------------|-----------|---------------|-----------------------|---------------------------|-------------------------|----------------------------------------------------|--|
| RESULTS FOR 2019-2020 |               |           |               | RESULTS FOR 2019-2020 |                           |                         |                                                    |  |
| QUARTER               | NEW CLUB GOAL | NEW CLUBS | DROPPED CLUBS | QUARTER               | MEMBER GROWTH NET<br>GOAL | MEMBER GROWTH<br>ACTUAL | DROPPED<br>MEMBERS ACTUAL<br>(including transfers) |  |
| JULY/AUG/SEPT         | 1             | 0         | 0             | JULY/AUG/SEPT         | 89                        | 125                     | 151                                                |  |
| OCT/NOV/DEC           | 4             | 0         | 4             | OCT/NOV/DEC           | 208                       | 151                     | 249                                                |  |
| JAN/FEB/MAR           | 1             | 0         | 0             | JAN/FEB/MAR           | 83                        | 0                       | 0                                                  |  |
| APR/MAY/JUNE          | 1             | 0         | 0             | APR/MAY/JUNE          | 124                       | 0                       | 0                                                  |  |